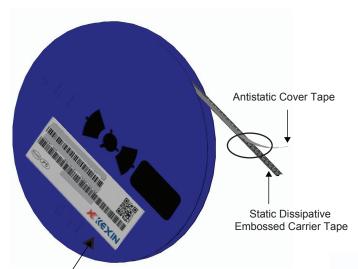

#### **Packaging Description**

SOD-323 parts are shipped in tape. The carrier tape is made from a dissipative (carbon filled) polycarbonate resin. The cover tape is a multilayer film (Heat Activated Adhesive in nature) primarily composed of polyester film, Adhesive layer, sealant, and anti-static sprayed agent. These reeled parts in standard option are shipped with 3,000 units per 7" or 17.7cm diameter reel. The reels are clear in color and is made of polystyrene plastic (anti-static coated). This and some other options are further described in the Packaging Information table. These full reels are individually barcode labeled and placed inside a standard intermediate box made of recyclable corrugated brown paper. One box contains ten reels maximum. And these boxes are placed inside a barcode labeled shipping box which comes in different sizes depending on the number of parts shipped.

Label

**SOD-323 Unit Orientation** 

182mm x 182mm x 135mm Inner box(10 Reels per box)