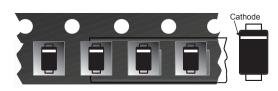

Label

**SOD-323 Unit Orientation** 

182mm x 182mm x 135mm Inner box(10 Reels per box)