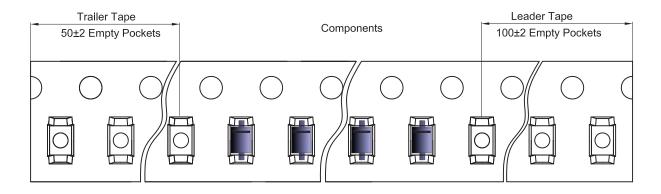

ter film, Adhesive layer, sealant, and anti-static sprayed agent. These reeled parts in standard option are shipped with 3,000 units per 7" or 17.7cm diameter reel. The reels are clear in color and is made of polystyrene plastic (anti-static coated). This and some other options are further described in the Packaging Information table. These full reels are individually barcode labeled and placed inside a standard intermediate box made of recyclable corrugated brown paper. One box contains ten reels maximum. And these boxes are placed inside a barcode labeled shipping box which comes in different sizes depending on the number of parts shipped.



Label

**SOD-323 Unit Orientation** 



182mm x 182mm x 135mm Inner box(10 Reels per box)

#### 2. SOD-323 Tape Leader and Trailer Configuration:



# SOD-323 Tape and Reel Data

### 3. SOD-323 Embossed Carrier Tape Configuration:



| Dimensions are in millimeter |      |     |      |       |      |      |      |      |      |      |
|------------------------------|------|-----|------|-------|------|------|------|------|------|------|
| Pkg type                     | Α    | В   | С    | d     | E    | F    | P0   | Р    | P1   | W    |
| SOD-323                      | 1.48 | 3.3 | 1.25 | Ø1.50 | 1.75 | 3.50 | 4.00 | 4.00 | 2.00 | 8.00 |

## 4. SOD-323 Reel Configuration:



| Dimensions are in millimeter |         |       |       |        |        |       |      |       |  |
|------------------------------|---------|-------|-------|--------|--------|-------|------|-------|--|
| Reel Option                  | D       | D1    | D2