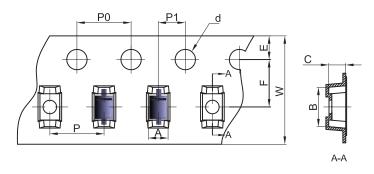

### 3. SOD-323 Embossed Carrier Tape Configuration:

| Dimensions are in millimeter |      |     |      |       |      |      |      |      |      |      |
|------------------------------|------|-----|------|-------|------|------|------|------|------|------|
| Pkg type                     | Α    | В   | С    | d     | E    | F    | P0   | Р    | P1   | W    |
| SOD-323                      | 1.48 | 3.3 | 1.25 | Ø1.50 | 1.75 | 3.50 | 4.00 | 4.00 | 2.00 | 8.00 |