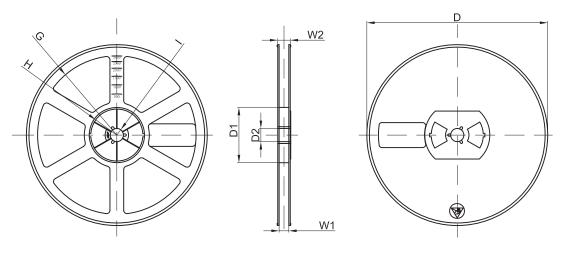

## 4. SOD-323 Reel Configuration:

| Dimensions are in millimeter |         |       |       |        |        |       |      |       |  |
|------------------------------|---------|-------|-------|--------|--------|-------|------|-------|--|
| Reel Option                  | D       | D1    | D2    | G      | Н      | Ī     | W1   | W2    |  |
| 7"Dia                        | Ø178.00 | 54.40 | 13.00 | R78.00 | R25.60 | R6.50 | 9.50 | 12.30 |  |